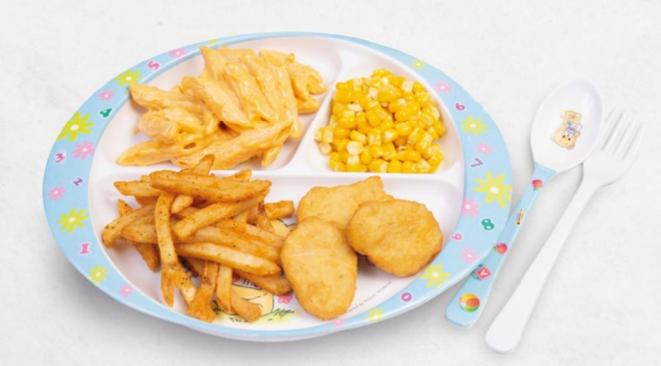

# KIDS MEAL

\*No choosing of chicken parts.

set A \$6.30

- Mac & cheese
- 3pcs chicken nuggets
- French fries
- Corn niblets
- Packet drink

set B \$7.30

- 2pcs fish bite
- 2pcs chicken fillet
- French fries
- Corn niblets
- Packet drink