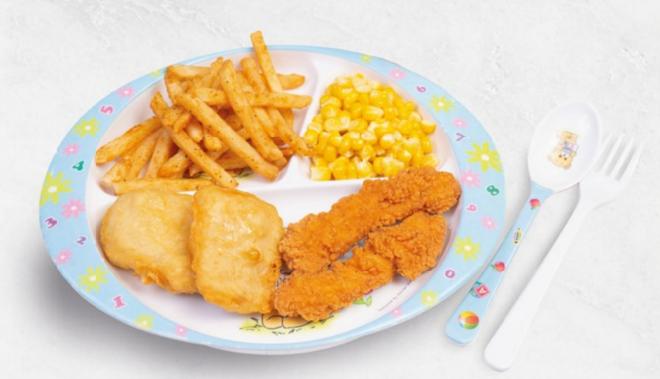

# KIDS MEAL

\*No choosing of chicken parts.

set A \$6.30

- Mac & cheese
- 3pcs chicken nuggets
- French fries
- Corn niblets
- Packet drink

set B \$7.30

- 2pcs fish bite
- 2pcs chicken fillet
- French fries
- Corn niblets
- Packet drink