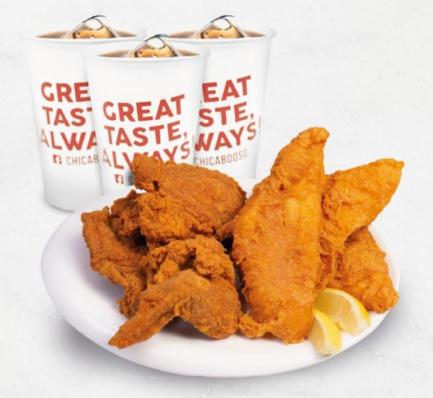

## **Platter**

**Sharing \$32.00** 

- 3pc chicken
- 3pcs fried fish
- 3pcs chicken nuggets
- 3pcs cheese stick
- 3pcs ebi fry
- 3 side dishes
- 3 soft drinks •