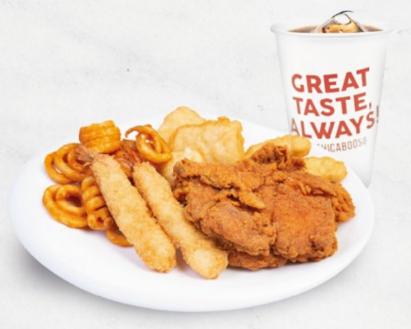

### SET MEAL

Favourite Hot & Spicy

set 2 \$12.80

**3pcs Chicken** 

set 4 \$9.80

1pc Chicken 1pc Fried Fish

2 side dishes

0 1 soft drink @

**Fried Fish** 

\$7.50

\$8.50

2 side dishes

0 1 soft drink ®

\*No choosing of chicken parts.

Choice of chicken flavours:

set 1 \$9.80

**2pcs Chicken** 

- o 2 side dishes
- o 1 soft drink @

set 3 \$9.80

**2pcs Fried Fish** 

- o 2 side dishes
- o 1 soft drink ®

\*No choosing of chicken parts.

**COMBO** 

DEAL