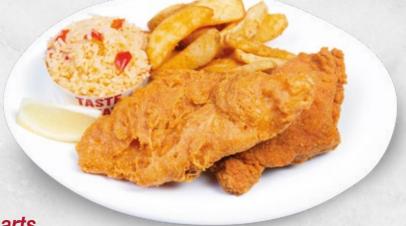

### SET MEAL

Favourite Hot & Spicy

set 2 \$12.80

**3pcs Chicken** 

set 4 \$9.80

1pc Chicken 1pc Fried Fish

2 side dishes

0 1 soft drink @

**Fried Fish** 

\$7.50

\$8.50

2 side dishes

0 1 soft drink ®

\*No choosing of chicken parts.

Choice of chicken flavours:

set 1 \$9.80

**2pcs Chicken** 

- o 2 side dishes
- o 1 soft drink @

set 3 \$9.80

**2pcs Fried Fish** 

- o 2 side dishes
- o 1 soft drink ®

\*No choosing of chicken parts.

**COMBO** 

DEAL