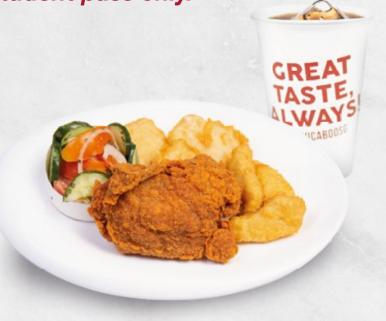

### STUDENT MEAL

\*No choosing of chicken parts.

\*Student pass only.

set A \$9.50

- 1pc chicken
- 3pcs chicken nuggets
- 3pcs fish bite
- 1 side dishes
- 1 soft drink 6

set B \$11.50

- 1pc chicken
- 2pcs chicken nuggets
- 2pcs fish bite
- 2pcs ebi fry
- 1 side dishes
- 1 soft drink G